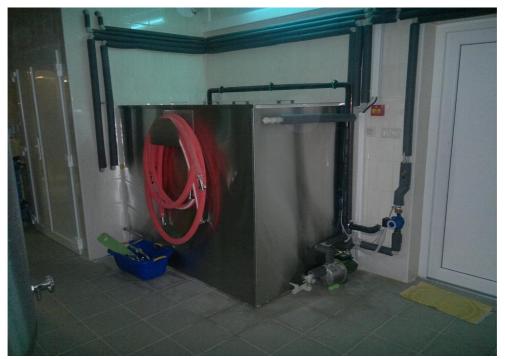

# Ice water tank ZLV 20

# **Description**

This ice water tank is designed for accumulation of cold in water and its following utilisation for beer cooling in the second cooling stage and for further cooling of particular vessels and tanks in breweries. This tank is coupled with 2 pumps with capacity of 54 l/min for closed primary and secondary circuits.

The tank itself is mounted on 6 adjustable feet and closed with a stainless cover.

We recommend keeping condensation units within a max. distance from the ice water tank of 25 m. Antifreezer is not included in the delivery. We recommend non-toxic(green product) liquid according to your possibilities.