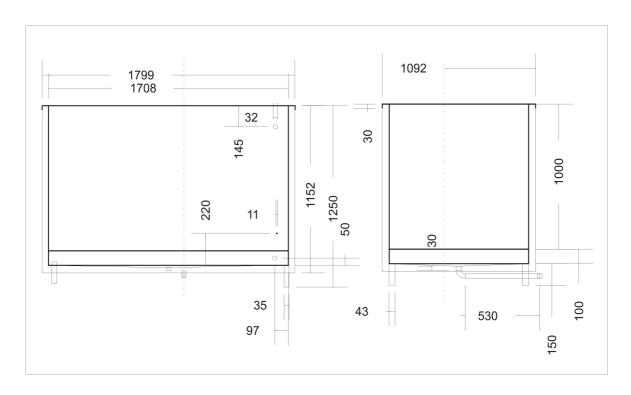

#### **Parameters**

| Total capacity                                         | 2 070 1           |
|--------------------------------------------------------|-------------------|
| Effective capacity                                     | 2 000 1           |
| Width without additional framing of condensation units | 1 800 mm          |
| Height                                                 | 1 500 mm          |
| Depth                                                  | 1 100 mm          |
| Material                                               | 1.4301            |
| Polyurethane insulation                                | 50 mm             |
| Insulation covered with ground metal sheets 1 mm thick | 1.4301            |
| Water inlet branch 2x                                  | DN 32             |
| Water outlet branch 2x                                 | DN 40             |
| NTC probe box                                          | $\emptyset$ 10 mm |
| Min. operating temperature                             | -15°C             |
| Max. operating temperature                             | 80°C              |